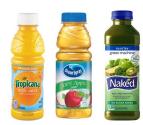

## **Drink This Not That**

For added sugar try to stay below 25 grams a day (or 6 teaspoons)

Fruit Juice

Sweetened iced tea

Mixed juices

Less sugar or eat fruit

Chocolate drink

Chocolate milk or kefir