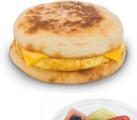

## Eat This Not That Breakfast

For added sugar try to stay below 25 grams a day (or 6 teaspoons)

Sugary cereal

Sugary yogurt

Nutella on plain bread