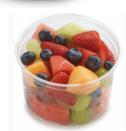

## Eat This Not That Breakfast

For added sugar try to stay below 25 grams a day (or 6 teaspoons)

Sugary cereal

Sugary yogurt

Nutella on plain bread