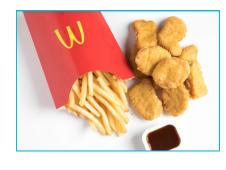

Chicken nuggets and fries

This is not a snack. Choose to follow My Plate for a balanced meal.