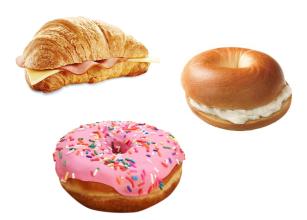

## Eat This Not That Breakfast

For added sugar try to stay below 25 grams a day (or 6 teaspoons)

Sugary cereal

Sugary yogurt

Nutella on plain bread