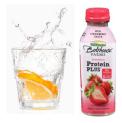

## **Drink This Not That**

For added sugar try to stay below 25 grams a day (or 6 teaspoons)

Fruit Juice

Sweetened iced tea

Mixed juices

Less sugar or eat fruit

Chocolate drink

Chocolate milk or kefir